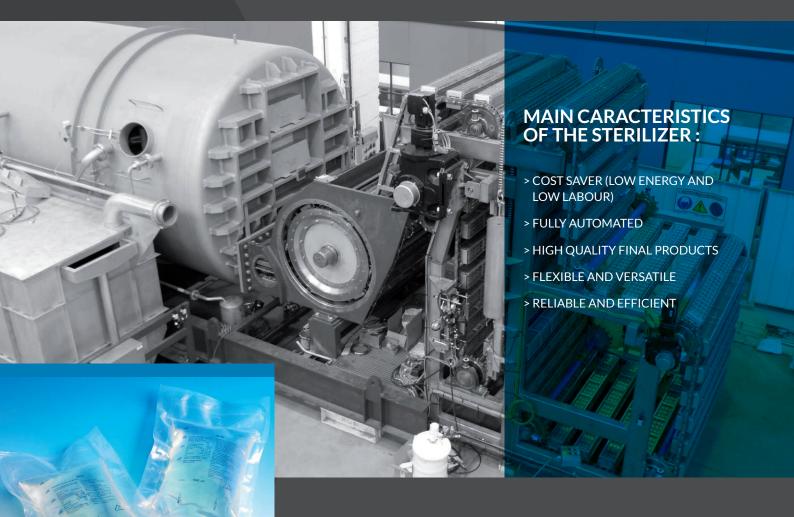

## ACS **SERIES**

The continuous retort ACS is specially designed for sterilization of food pouches or flat trays with a forced flow steam air process.

The semi-static process with over pressure guaranties the integrity of the packaging.

This continuous sterilizer is specially designed for medium to large productions and can run different sizes and different materials within the same machine.

An automated system for handling products and trays can be part of the supply. Semi-automated loading is also available.