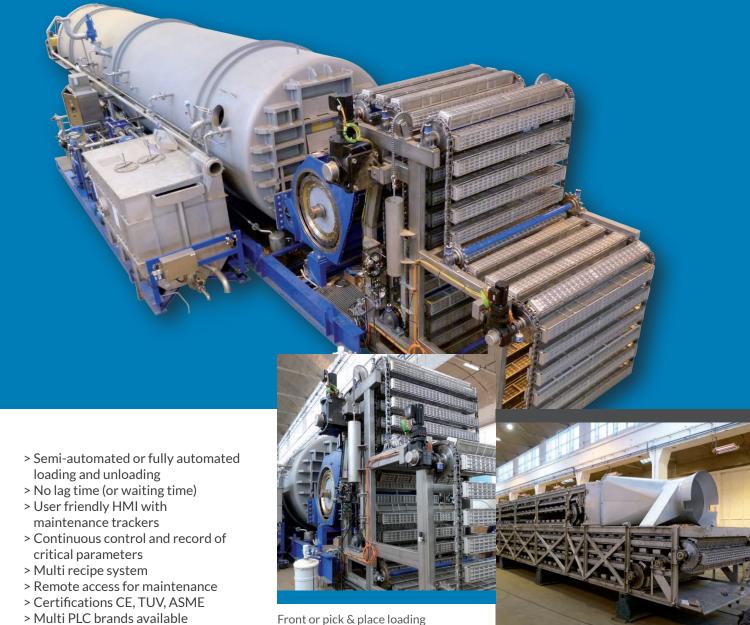

This continuous sterilizer is specially designed for medium to large productions and can run different sizes and different materials within the same machine.

An automated system for handling products and trays can be part of the supply. Semi-automated loading is also available.

(Rockwell, Schneider, Siemens ...)

> Special design on request